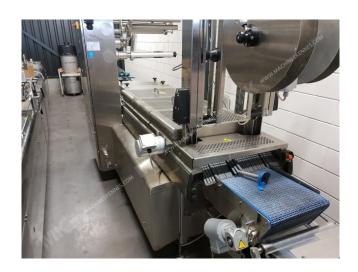

Manufacturer: Multivac
Type: R225
Year Built: 2016

This used Multivac R225 Thermoformer is built in 2016. The machine has a film width of 420mm and there is a dye set on the machine with an exit of 600mm. The format is now divided in a 2.4 format. The machine is equipped with 1 format. This format can be used for Soft Folie packaging. The format does not have a stamp. The frame of the machine is currently 7600mm long, but we can always adjust this to the dimension you need.

## Machine details

- Type under foil unwinding: 76mm Core.
- Type top foil unwinding: 76mm core.
- The machine has 4 QRF cuts.
- The machine is equipped with a Round blade axis intersection length cutting.
- For the process the residual foil is a Roll-up wheels on this machine.
- The products come from the machine on a Modulair belt.