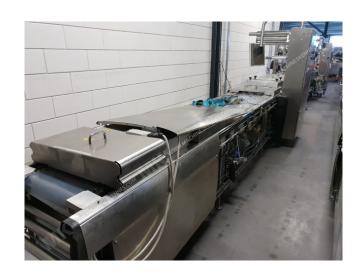

Manufacturer: Multivac
Type: R225
Year Built: 2016

This used Multivac R225 Thermoformer is built in 2016. The machine has a film width of 420mm and there is a dye set on the machine with an exit of 600mm. The format is now divided in a 2.4 format. The machine is equipped with 1 format. This format can be used for Soft Folie packaging. The format does not have a stamp. The frame of the machine is currently 7600mm long, but we can always adjust this to the dimension you need.

## Machine details

- Type under foil unwinding: 76mm Core.
- Type top foil unwinding: 76mm core.
- The machine has 4 QRF cuts.
- The machine is equipped with a Round blade axis intersection length cutting.
- For the process the residual foil is a Roll-up wheels on this machine.
- The products come from the machine on a Modulair belt.