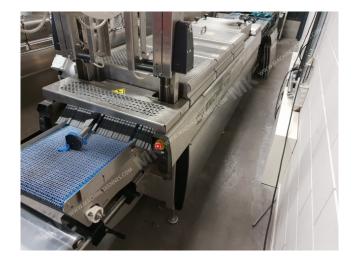

Manufacturer: Multivac
Type: R225
Year Built: 2016

This used Multivac R225 Thermoformer is built in 2016. The machine has a film width of 420mm and there is a dye set on the machine with an exit of 600mm. The format is now divided in a 2.4 format. The machine is equipped with 1 format. This format can be used for Soft Folie packaging. The format does not have a stamp. The frame of the machine is currently 7600mm long, but we can always adjust this to the dimension you need.

## Machine details

- Type under foil unwinding: 76mm Core.
- Type top foil unwinding: 76mm core.
- The machine has 4 QRF cuts.
- The machine is equipped with a Round blade axis intersection length cutting.
- For the process the residual foil is a Roll-up wheels on this machine.
- The products come from the machine on a Modulair belt.