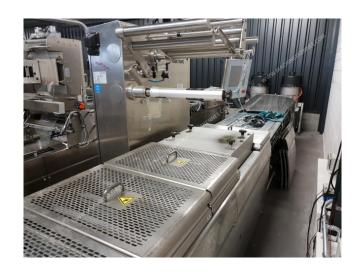

Manufacturer: Multivac
Type: R225
Year Built: 2016

This used Multivac R225 Thermoformer is built in 2016. The machine has a film width of 420mm and there is a dye set on the machine with an exit of 600mm. The format is now divided in a 2.4 format. The machine is equipped with 1 format. This format can be used for Soft Folie packaging. The format does not have a stamp. The frame of the machine is currently 7600mm long, but we can always adjust this to the dimension you need.

## Machine details

- Type under foil unwinding: 76mm Core.
- Type top foil unwinding: 76mm core.
- The machine has 4 QRF cuts.
- The machine is equipped with a Round blade axis intersection length cutting.
- For the process the residual foil is a Roll-up wheels on this machine.
- The products come from the machine on a Modulair belt.