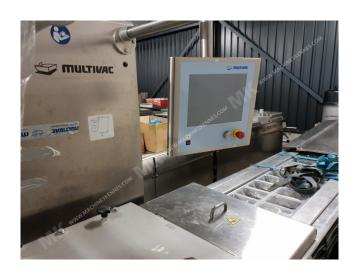

Manufacturer: Multivac
Type: R225
Year Built: 2016

This used Multivac R225 Thermoformer is built in 2016. The machine has a film width of 420mm and there is a dye set on the machine with an exit of 600mm. The format is now divided in a 2.4 format. The machine is equipped with 1 format. This format can be used for Soft Folie packaging. The format does not have a stamp. The frame of the machine is currently 7600mm long, but we can always adjust this to the dimension you need.