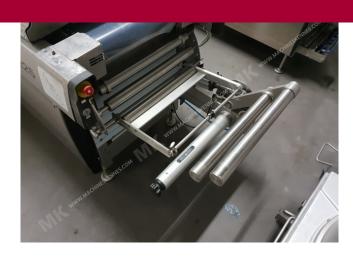

## Machine details

- Type under foil unwinding: 76mm Core.
- Type top foil unwinding: 76mm core.
- The machine has 4 QRF cuts.
- The machine is equipped with a Round blade axis intersection length cutting.
- For the process the residual foil is a Roll-up wheels on this machine.
- The products come from the machine on a Modulair belt.

## Other features of the machine

- Vacum option
- Forming Pump
- Boosterpump
- Main Pump

If you wish, you can contact us more photos or information.