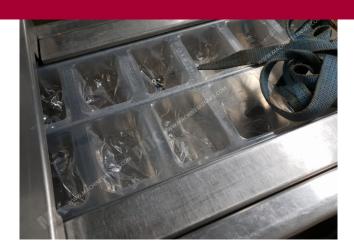

Manufacturer: Multivac
Type: R225
Year Built: 2016

This used Multivac R225 Thermoformer is built in 2016. The machine has a film width of 420mm and there is a dye set on the machine with an exit of 600mm. The format is now divided in a 2.4 format. The machine is equipped with 1 format. This format can be used for Soft Folie packaging. The format does not have a stamp. The frame of the machine is currently 7600mm long, but we can always adjust this to the dimension you need.