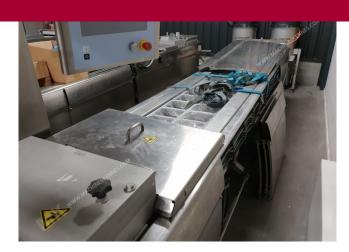

Manufacturer: Multivac
Type: R225
Year Built: 2016

This used Multivac R225 Thermoformer is built in 2016. The machine has a film width of 420mm and there is a dye set on the machine with an exit of 600mm. The format is now divided in a 2.4 format. The machine is equipped with 1 format. This format can be used for Soft Folie packaging. The format does not have a stamp. The frame of the machine is currently 7600mm long, but we can always adjust this to the dimension you need.

## Machine details

- Type under foil unwinding: 76mm Core.
- Type top foil unwinding: 76mm core.
- The machine has 4 QRF cuts.
- The machine is equipped with a Round blade axis intersection length cutting.
- For the process the residual foil is a Roll-up wheels on this machine.
- The products come from the machine on a Modulair belt.