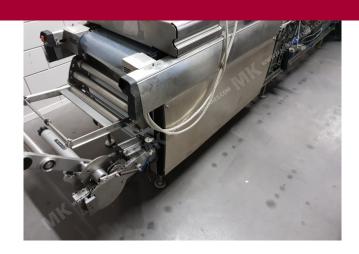

Manufacturer: Multivac
Type: R225
Year Built: 2016

This used Multivac R225 Thermoformer is built in 2016. The machine has a film width of 420mm and there is a dye set on the machine with an exit of 600mm. The format is now divided in a 2.4 format. The machine is equipped with 1 format. This format can be used for Soft Folie packaging. The format does not have a stamp. The frame of the machine is currently 7600mm long, but we can always adjust this to the dimension you need.

## Machine details

- Type under foil unwinding: 76mm Core.
- Type top foil unwinding: 76mm core.
- The machine has 4 QRF cuts.
- The machine is equipped with a Round blade axis intersection length cutting.
- For the process the residual foil is a Roll-up wheels on this machine.
- The products come from the machine on a Modulair belt.