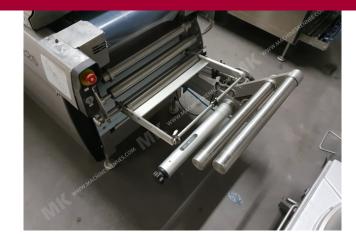

Manufacturer:MultivacType:R225Year Built:2016

This used Multivac R225 Thermoformer is built in 2016. The machine has a film width of 420mm and there is a dye set on the machine with an exit of 600mm. The format is now divided in a 2.4 format. The machine is equipped with 1 format. This format can be used for Soft Folie packaging. The format does not have a stamp. The frame of the machine is currently 7600mm long, but we can always adjust this to the dimension you need.

## **Machine details**

- Type under foil unwinding: 76mm Core.
- Type top foil unwinding: 76mm core.
- The machine has 4 QRF cuts.
- The machine is equipped with a Round blade axis intersection length cutting.
- For the process the residual foil is a Roll-up wheels on this machine.
- The products come from the machine on a Modulair belt.