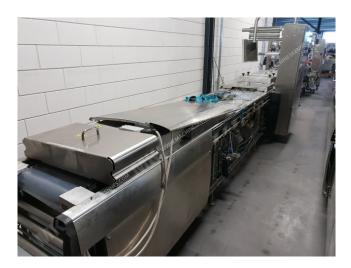

Manufacturer:MultivacType:R225Year Built:2016

This used Multivac R225 Thermoformer is built in 2016. The machine has a film width of 420mm and there is a dye set on the machine with an exit of 600mm. The format is now divided in a 2.4 format. The machine is equipped with 1 format. This format can be used for Soft Folie packaging. The format does not have a stamp. The frame of the machine is currently 7600mm long, but we can always adjust this to the dimension you need.

## **Machine details**

- Type under foil unwinding: 76mm Core.
- Type top foil unwinding: 76mm core.
- The machine has 4 QRF cuts.
- The machine is equipped with a Round blade axis intersection length cutting.
- For the process the residual foil is a Roll-up wheels on this machine.
- The products come from the machine on a Modulair belt.