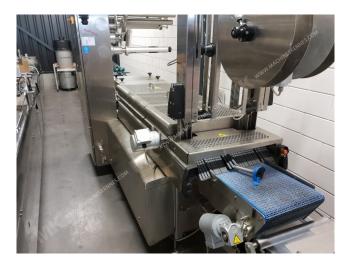

Manufacturer:MultivacType:R225Year Built:2016

This used Multivac R225 Thermoformer is built in 2016. The machine has a film width of 420mm and there is a dye set on the machine with an exit of 600mm. The format is now divided in a 2.4 format. The machine is equipped with 1 format. This format can be used for Soft Folie packaging. The format does not have a stamp. The frame of the machine is currently 7600mm long, but we can always adjust this to the dimension you need.

## **Machine details**

- Type under foil unwinding: 76mm Core.
- Type top foil unwinding: 76mm core.
- The machine has 4 QRF cuts.
- The machine is equipped with a Round blade axis intersection length cutting.
- For the process the residual foil is a Roll-up wheels on this machine.
- The products come from the machine on a Modulair belt.