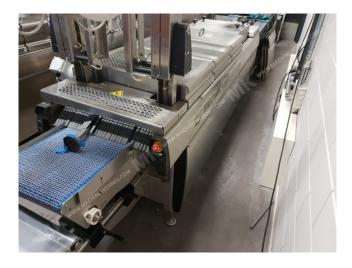

Manufacturer:MultivacType:R225Year Built:2016

This used Multivac R225 Thermoformer is built in 2016. The machine has a film width of 420mm and there is a dye set on the machine with an exit of 600mm. The format is now divided in a 2.4 format. The machine is equipped with 1 format. This format can be used for Soft Folie packaging. The format does not have a stamp. The frame of the machine is currently 7600mm long, but we can always adjust this to the dimension you need.

## **Machine details**

- Type under foil unwinding: 76mm Core.
- Type top foil unwinding: 76mm core.
- The machine has 4 QRF cuts.
- The machine is equipped with a Round blade axis intersection length cutting.
- For the process the residual foil is a Roll-up wheels on this machine.
- The products come from the machine on a Modulair belt.