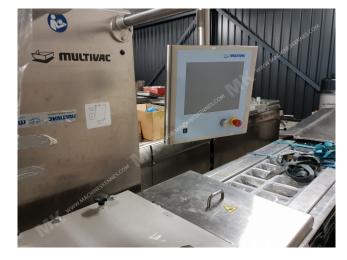

## Other features of the machine

- Vacum option
- Forming Pump
- Boosterpump
- Main Pump

If you wish, you can contact us more photos or information.

2/3

Machines Kennes | Hercules 26 | 5126 RK Gilze | Nederland | T: +31 (0)161 - 45 11 36 | F: +31 (0)161 - 45 33 35 I: www.machineskennes.nl | KvK: 18065826 | BTW: NL8500.94.811.B01