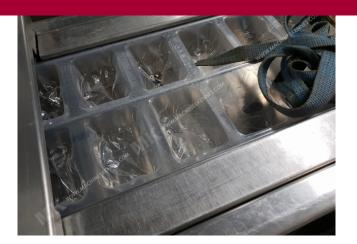

Manufacturer:MultivacType:R225Year Built:2016

This used Multivac R225 Thermoformer is built in 2016. The machine has a film width of 420mm and there is a dye set on the machine with an exit of 600mm. The format is now divided in a 2.4 format. The machine is equipped with 1 format. This format can be used for Soft Folie packaging. The format does not have a stamp. The frame of the machine is currently 7600mm long, but we can always adjust this to the dimension you need.

## **Machine details**

- Type under foil unwinding: 76mm Core.
- Type top foil unwinding: 76mm core.
- The machine has 4 QRF cuts.
- The machine is equipped with a Round blade axis intersection length cutting.
- For the process the residual foil is a Roll-up wheels on this machine.
- The products come from the machine on a Modulair belt.