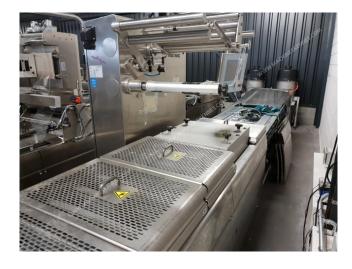

Manufacturer:MultivacType:R225Year Built:2016

This used Multivac R225 Thermoformer is built in 2016. The machine has a film width of 420mm and there is a dye set on the machine with an exit of 600mm. The format is now divided in a 2.4 format. The machine is equipped with 1 format. This format can be used for Soft Folie packaging. The format does not have a stamp. The frame of the machine is currently 7600mm long, but we can always adjust this to the dimension you need.

## **Machine details**

- Type under foil unwinding: 76mm Core.
- Type top foil unwinding: 76mm core.
- The machine has 4 QRF cuts.
- The machine is equipped with a Round blade axis intersection length cutting.
- For the process the residual foil is a Roll-up wheels on this machine.
- The products come from the machine on a Modulair belt.