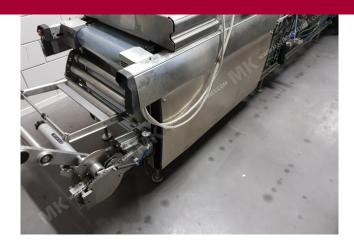

Manufacturer:MultivacType:R225Year Built:2016

This used Multivac R225 Thermoformer is built in 2016. The machine has a film width of 420mm and there is a dye set on the machine with an exit of 600mm. The format is now divided in a 2.4 format. The machine is equipped with 1 format. This format can be used for Soft Folie packaging. The format does not have a stamp. The frame of the machine is currently 7600mm long, but we can always adjust this to the dimension you need.

## **Machine details**

- Type under foil unwinding: 76mm Core.
- Type top foil unwinding: 76mm core.
- The machine has 4 QRF cuts.
- The machine is equipped with a Round blade axis intersection length cutting.
- For the process the residual foil is a Roll-up wheels on this machine.
- The products come from the machine on a Modulair belt.