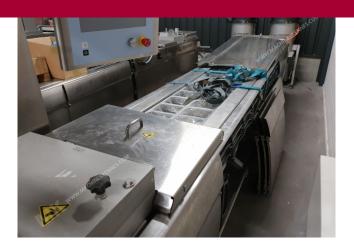

Manufacturer:MultivacType:R225Year Built:2016

This used Multivac R225 Thermoformer is built in 2016. The machine has a film width of 420mm and there is a dye set on the machine with an exit of 600mm. The format is now divided in a 2.4 format. The machine is equipped with 1 format. This format can be used for Soft Folie packaging. The format does not have a stamp. The frame of the machine is currently 7600mm long, but we can always adjust this to the dimension you need.

## **Machine details**

- Type under foil unwinding: 76mm Core.
- Type top foil unwinding: 76mm core.
- The machine has 4 QRF cuts.
- The machine is equipped with a Round blade axis intersection length cutting.
- For the process the residual foil is a Roll-up wheels on this machine.
- The products come from the machine on a Modulair belt.