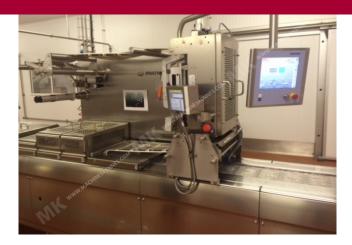

Manufacturer:MultivacType:R245Year Built:2011

This used Multivac R245 Thermoformer is built in 2011. The machine has a film width of 285mm and there is a dye set on the machine with an exit of 675mm. The format is now divided in a 6.3 format. The machine is equipped with 1 format. This format can be used for Soft Folie packaging. The format does not have a stamp. The frame of the machine is currently 8950mm long, but we can always adjust this to the dimension you need.