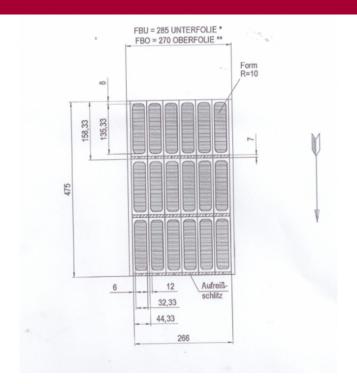

Manufacturer:MultivacType:R245Year Built:2011

This used Multivac R245 Thermoformer is built in 2011. The machine has a film width of 285mm and there is a dye set on the machine with an exit of 675mm. The format is now divided in a 6.3 format. The machine is equipped with 1 format. This format can be used for Soft Folie packaging. The format does not have a stamp. The frame of the machine is currently 8950mm long, but we can always adjust this to the dimension you need.