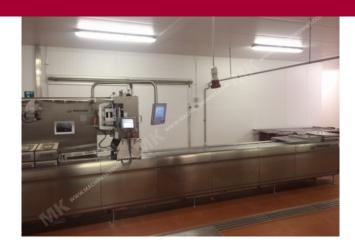

Manufacturer:MultivacType:R245Year Built:2011

This used Multivac R245 Thermoformer is built in 2011. The machine has a film width of 285mm and there is a dye set on the machine with an exit of 675mm. The format is now divided in a 6.3 format. The machine is equipped with 1 format. This format can be used for Soft Folie packaging. The format does not have a stamp. The frame of the machine is currently 8950mm long, but we can always adjust this to the dimension you need.