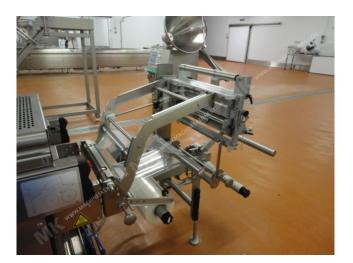

Manufacturer:MultivacType:R245Year Built:2011

This used Multivac R245 Thermoformer is built in 2011. The machine has a film width of 285mm and there is a dye set on the machine with an exit of 675mm. The format is now divided in a 6.3 format. The machine is equipped with 1 format. This format can be used for Soft Folie packaging. The format does not have a stamp. The frame of the machine is currently 8950mm long, but we can always adjust this to the dimension you need.

## **Machine details**

- Type under foil unwinding: 76mm Core.
- Type top foil unwinding: 76mm core.
- The machine is equipped with a Cassette Undercut length cutting.
- For the process the residual foil is a Trim Bin on this machine.
- The products come from the machine on a Inliner.