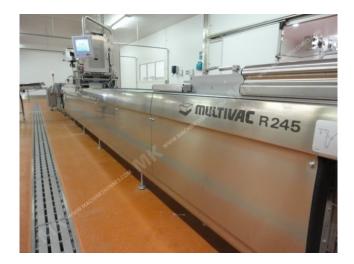

Manufacturer:MultivacType:R245Year Built:2011

This used Multivac R245 Thermoformer is built in 2011. The machine has a film width of 285mm and there is a dye set on the machine with an exit of 675mm. The format is now divided in a 6.3 format. The machine is equipped with 1 format. This format can be used for Soft Folie packaging. The format does not have a stamp. The frame of the machine is currently 8950mm long, but we can always adjust this to the dimension you need.