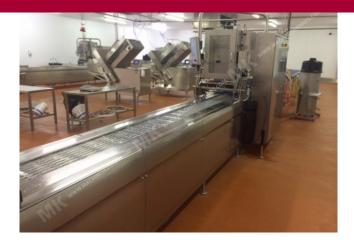

Manufacturer:MultivacType:R245Year Built:2011

This used Multivac R245 Thermoformer is built in 2011. The machine has a film width of 285mm and there is a dye set on the machine with an exit of 675mm. The format is now divided in a 6.3 format. The machine is equipped with 1 format. This format can be used for Soft Folie packaging. The format does not have a stamp. The frame of the machine is currently 8950mm long, but we can always adjust this to the dimension you need.