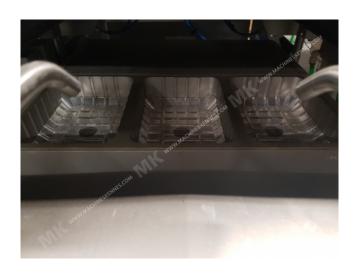

Manufacturer: Multivac
Type: R245
Year Built: 2010

This used Multivac R245 Thermoformer is built in 2010. On the PLC in the machine is standing 261 operating hours. The machine has a film width of 560mm and there is a dye set on the machine with an exit of 250mm. The format is now divided in a 3.1 format. The machine is equipped with 1 format. This format can be used for Rigid film packaging. The format does not have a stamp. The frame of the machine is currently 8500mm long, but we can always adjust this to the dimension you need.

## **Machine details**

- Type under foil unwinding: 76mm Core.
- Type top foil unwinding: 76mm core.
- The machine has 1 cut stans (Hard foil).
- The machine is equipped with a Role scissors intersection length cutting.
- For the process the residual foil is a Roll-up wheels on this machine.
- The products come from the machine on a Inliner.