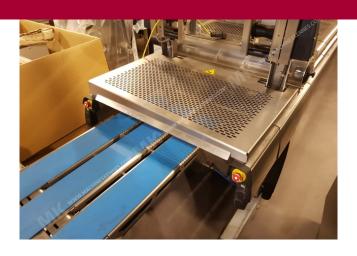

Manufacturer: Multivac
Type: R245
Year Built: 2010

This used Multivac R245 Thermoformer is built in 2010. On the PLC in the machine is standing 261 operating hours. The machine has a film width of 560mm and there is a dye set on the machine with an exit of 250mm. The format is now divided in a 3.1 format. The machine is equipped with 1 format. This format can be used for Rigid film packaging. The format does not have a stamp. The frame of the machine is currently 8500mm long, but we can always adjust this to the dimension you need.