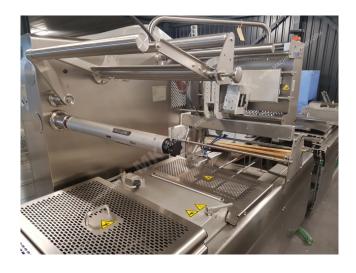

Manufacturer: Multivac
Type: R245
Year Built: 2010

This used Multivac R245 Thermoformer is built in 2010. On the PLC in the machine is standing 261 operating hours. The machine has a film width of 560mm and there is a dye set on the machine with an exit of 250mm. The format is now divided in a 3.1 format. The machine is equipped with 1 format. This format can be used for Rigid film packaging. The format does not have a stamp. The frame of the machine is currently 8500mm long, but we can always adjust this to the dimension you need.

## **Machine details**

- Type under foil unwinding: 76mm Core.
- Type top foil unwinding: 76mm core.
- The machine has 1 cut stans (Hard foil).
- The machine is equipped with a Role scissors intersection length cutting.
- For the process the residual foil is a Roll-up wheels on this machine.
- The products come from the machine on a Inliner.