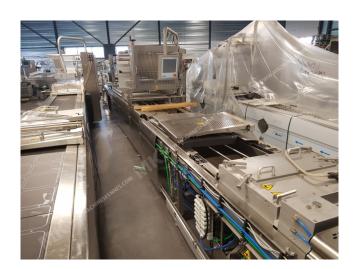

Manufacturer: Multivac
Type: R245
Year Built: 2010

This used Multivac R245 Thermoformer is built in 2010. On the PLC in the machine is standing 261 operating hours. The machine has a film width of 560mm and there is a dye set on the machine with an exit of 250mm. The format is now divided in a 3.1 format. The machine is equipped with 1 format. This format can be used for Rigid film packaging. The format does not have a stamp. The frame of the machine is currently 8500mm long, but we can always adjust this to the dimension you need.