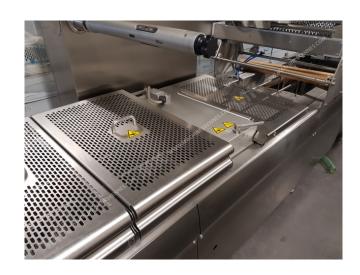

Manufacturer: Multivac
Type: R245
Year Built: 2010

This used Multivac R245 Thermoformer is built in 2010. On the PLC in the machine is standing 261 operating hours. The machine has a film width of 560mm and there is a dye set on the machine with an exit of 250mm. The format is now divided in a 3.1 format. The machine is equipped with 1 format. This format can be used for Rigid film packaging. The format does not have a stamp. The frame of the machine is currently 8500mm long, but we can always adjust this to the dimension you need.

## **Machine details**

- Type under foil unwinding: 76mm Core.
- Type top foil unwinding: 76mm core.
- The machine has 1 cut stans (Hard foil).
- The machine is equipped with a Role scissors intersection length cutting.
- For the process the residual foil is a Roll-up wheels on this machine.
- The products come from the machine on a Inliner.