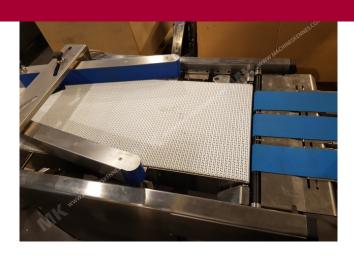

Manufacturer: Multivac
Type: R245
Year Built: 2010

This used Multivac R245 Thermoformer is built in 2010. On the PLC in the machine is standing 261 operating hours. The machine has a film width of 560mm and there is a dye set on the machine with an exit of 250mm. The format is now divided in a 3.1 format. The machine is equipped with 1 format. This format can be used for Rigid film packaging. The format does not have a stamp. The frame of the machine is currently 8500mm long, but we can always adjust this to the dimension you need.