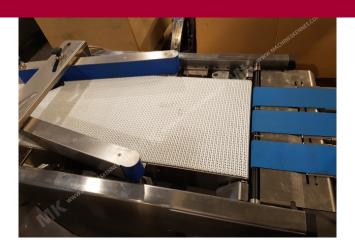

Manufacturer:MultivacType:R245Year Built:2010

This used Multivac R245 Thermoformer is built in 2010. On the PLC in the machine is standing 261 operating hours. The machine has a film width of 560mm and there is a dye set on the machine with an exit of 250mm. The format is now divided in a 3.1 format. The machine is equipped with 1 format. This format can be used for Rigid film packaging. The format does not have a stamp. The frame of the machine is currently 8500mm long, but we can always adjust this to the dimension you need.

## Machine details

- Type under foil unwinding: 76mm Core.
- Type top foil unwinding: 76mm core.
- The machine has 1 cut stans (Hard foil).
- The machine is equipped with a Role scissors intersection length cutting.
- For the process the residual foil is a Roll-up wheels on this machine.
- The products come from the machine on a Inliner.