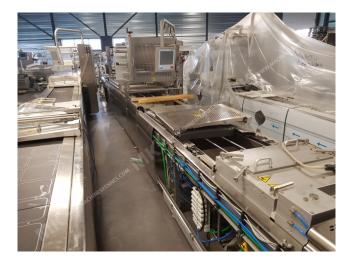

Manufacturer:MultivacType:R245Year Built:2010

This used Multivac R245 Thermoformer is built in 2010. On the PLC in the machine is standing 261 operating hours. The machine has a film width of 560mm and there is a dye set on the machine with an exit of 250mm. The format is now divided in a 3.1 format. The machine is equipped with 1 format. This format can be used for Rigid film packaging. The format does not have a stamp. The frame of the machine is currently 8500mm long, but we can always adjust this to the dimension you need.