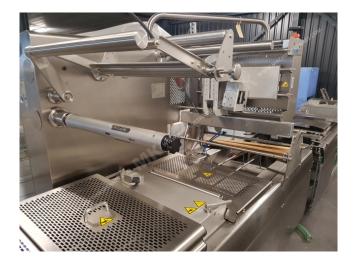

Manufacturer:MultivacType:R245Year Built:2010

This used Multivac R245 Thermoformer is built in 2010. On the PLC in the machine is standing 261 operating hours. The machine has a film width of 560mm and there is a dye set on the machine with an exit of 250mm. The format is now divided in a 3.1 format. The machine is equipped with 1 format. This format can be used for Rigid film packaging. The format does not have a stamp. The frame of the machine is currently 8500mm long, but we can always adjust this to the dimension you need.