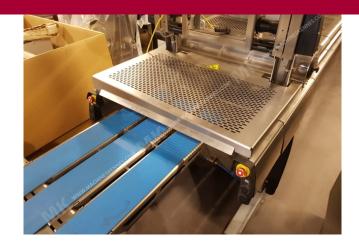

Manufacturer:MultivacType:R245Year Built:2010

This used Multivac R245 Thermoformer is built in 2010. On the PLC in the machine is standing 261 operating hours. The machine has a film width of 560mm and there is a dye set on the machine with an exit of 250mm. The format is now divided in a 3.1 format. The machine is equipped with 1 format. This format can be used for Rigid film packaging. The format does not have a stamp. The frame of the machine is currently 8500mm long, but we can always adjust this to the dimension you need.

## Machine details

- Type under foil unwinding: 76mm Core.
- Type top foil unwinding: 76mm core.
- The machine has 1 cut stans (Hard foil).
- The machine is equipped with a Role scissors intersection length cutting.
- For the process the residual foil is a Roll-up wheels on this machine.
- The products come from the machine on a Inliner.