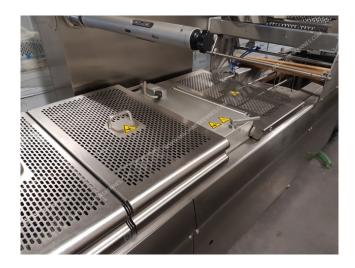

Manufacturer:MultivacType:R245Year Built:2010

This used Multivac R245 Thermoformer is built in 2010. On the PLC in the machine is standing 261 operating hours. The machine has a film width of 560mm and there is a dye set on the machine with an exit of 250mm. The format is now divided in a 3.1 format. The machine is equipped with 1 format. This format can be used for Rigid film packaging. The format does not have a stamp. The frame of the machine is currently 8500mm long, but we can always adjust this to the dimension you need.

## Machine details

- Type under foil unwinding: 76mm Core.
- Type top foil unwinding: 76mm core.
- The machine has 1 cut stans (Hard foil).
- The machine is equipped with a Role scissors intersection length cutting.
- For the process the residual foil is a Roll-up wheels on this machine.
- The products come from the machine on a Inliner.