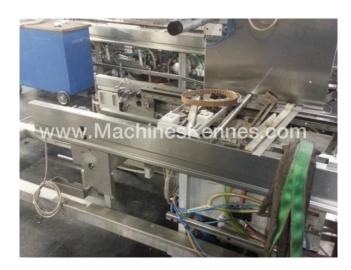

Manufacturer: Multivac Type: R230 Year Built: 2001

This used Multivac R230 Thermoformer is built in 2001. On the PLC in the machine is standing operating hours. The machine has a film width of mm and there is a dye set on the machine with an exit of mm. The format is now divided in a format. The machine is equipped with formats. These formats can be used for packaging. The format does not have a stamp. The frame of the machine is currently mm long, but we can always adjust this to the dimension you need.

## **Machine details**

- Type under foil unwinding: .
- Type top foil unwinding: .
- The machine is equipped with a length cutting.
- For the process the residual foil is a on this machine.
- The products come from the machine on a .