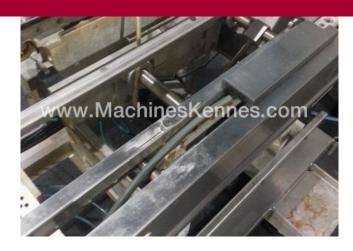

Manufacturer: Multivac Type: R230 Year Built: 2001

This used Multivac R230 Thermoformer is built in 2001. On the PLC in the machine is standing operating hours. The machine has a film width of mm and there is a dye set on the machine with an exit of mm. The format is now divided in a format. The machine is equipped with formats. These formats can be used for packaging. The format does not have a stamp. The frame of the machine is currently mm long, but we can always adjust this to the dimension you need.

## **Machine details**

- Type under foil unwinding: .
- Type top foil unwinding: .
- The machine is equipped with a length cutting.
- For the process the residual foil is a on this machine.
- The products come from the machine on a .