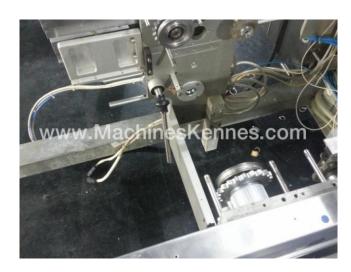

Manufacturer: Multivac Type: R230 Year Built: 2001

This used Multivac R230 Thermoformer is built in 2001. On the PLC in the machine is standing operating hours. The machine has a film width of mm and there is a dye set on the machine with an exit of mm. The format is now divided in a format. The machine is equipped with formats. These formats can be used for packaging. The format does not have a stamp. The frame of the machine is currently mm long, but we can always adjust this to the dimension you need.

## **Machine details**

- Type under foil unwinding: .
- Type top foil unwinding: .
- The machine is equipped with a length cutting.
- For the process the residual foil is a on this machine.
- The products come from the machine on a .