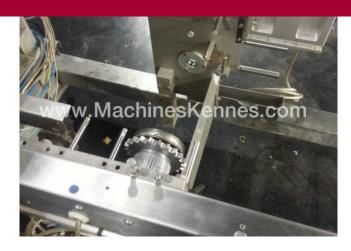

Manufacturer: Multivac Type: R230 Year Built: 2001

This used Multivac R230 Thermoformer is built in 2001. On the PLC in the machine is standing operating hours. The machine has a film width of mm and there is a dye set on the machine with an exit of mm. The format is now divided in a format. The machine is equipped with formats. These formats can be used for packaging. The format does not have a stamp. The frame of the machine is currently mm long, but we can always adjust this to the dimension you need.

## **Machine details**

- Type under foil unwinding: .
- Type top foil unwinding: .
- The machine is equipped with a length cutting.
- For the process the residual foil is a on this machine.
- The products come from the machine on a .