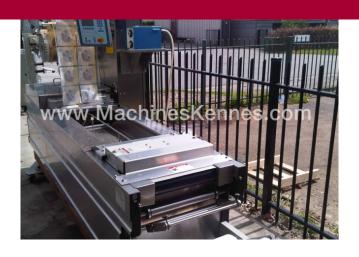

Manufacturer: Multivac
Type: R140
Year Built: 2004
Working Hours: 150

This used Multivac R140 Thermoformer is built in 2004. On the PLC in the machine is standing 150 operating hours. The machine has a film width of mm and there is a dye set on the machine with an exit of mm. The format is now divided in a format. The machine is equipped with formats. These formats can be used for packaging. The format does not have a stamp. The frame of the machine is currently mm long, but we can always adjust this to the dimension you need.

## **Machine details**

- Type under foil unwinding: .
- Type top foil unwinding: .
- The machine is equipped with a length cutting.
- For the process the residual foil is a on this machine.
- The products come from the machine on a .