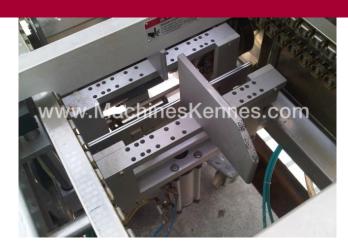

Manufacturer: Multivac
Type: R140
Year Built: 2004
Working Hours: 150

This used Multivac R140 Thermoformer is built in 2004. On the PLC in the machine is standing 150 operating hours. The machine has a film width of mm and there is a dye set on the machine with an exit of mm. The format is now divided in a format. The machine is equipped with formats. These formats can be used for packaging. The format does not have a stamp. The frame of the machine is currently mm long, but we can always adjust this to the dimension you need.

## **Machine details**

- Type under foil unwinding: .
- Type top foil unwinding: .
- The machine is equipped with a length cutting.
- For the process the residual foil is a on this machine.
- The products come from the machine on a .