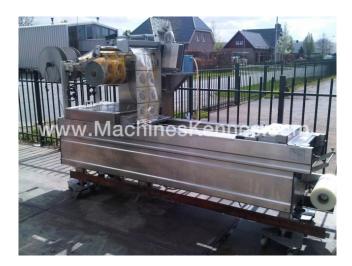

Manufacturer: Multivac
Type: R140
Year Built: 2004
Working Hours: 150

This used Multivac R140 Thermoformer is built in 2004. On the PLC in the machine is standing 150 operating hours. The machine has a film width of mm and there is a dye set on the machine with an exit of mm. The format is now divided in a format. The machine is equipped with formats. These formats can be used for packaging. The format does not have a stamp. The frame of the machine is currently mm long, but we can always adjust this to the dimension you need.