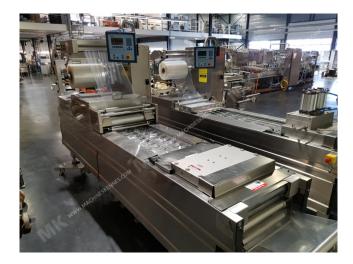

Manufacturer: Multivac Year Built: 2008

This used Multivac Thermoformer is built in 2008. The machine has a film width of 420mm and there is a dye set on the machine with an exit of 300mm. The format is now divided in a 2.4 format. The machine is equipped with 1 format. This format can be used for Formshrink packaging. The format does not have a stamp. The frame of the machine is currently 4350mm long, but we can always adjust this to the dimension you need.

## Machine details

- Type under foil unwinding: 6" corn.
- Type top foil unwinding: 6" Core.
- The machine has 1 QRP cut.
- The machine is equipped with a Round blade axis intersection length cutting.
- For the process the residual foil is a Roll-up wheels on this machine.
- The products come from the machine on a Modulair belt.