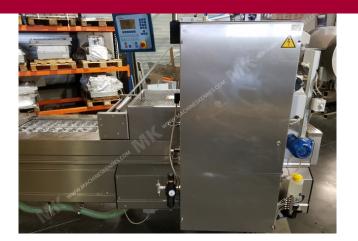

Manufacturer: Multivac Year Built: 2008

This used Multivac Thermoformer is built in 2008. The machine has a film width of 420mm and there is a dye set on the machine with an exit of 300mm. The format is now divided in a 2.4 format. The machine is equipped with 1 format. This format can be used for Formshrink packaging. The format does not have a stamp. The frame of the machine is currently 4350mm long, but we can always adjust this to the dimension you need.

## Other features of the machine

- Vacum option
- Gas flushing
- Forming Pump
- Main Pump

If you wish, you can contact us more photos or information.

2/3

Machines Kennes | Hercules 26 | 5126 RK Gilze | Nederland | T: +31 (0)161 - 45 11 36 | F: +31 (0)161 - 45 33 35 I: www.machineskennes.nl | KvK: 18065826 | BTW: NL8500.94.811.B01