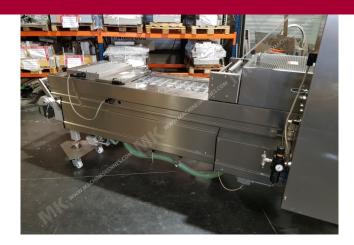

Manufacturer: Multivac Year Built: 2008

This used Multivac Thermoformer is built in 2008. The machine has a film width of 420mm and there is a dye set on the machine with an exit of 300mm. The format is now divided in a 2.4 format. The machine is equipped with 1 format. This format can be used for Formshrink packaging. The format does not have a stamp. The frame of the machine is currently 4350mm long, but we can always adjust this to the dimension you need.

## Machine details

- Type under foil unwinding: 6" corn.
- Type top foil unwinding: 6" Core.
- The machine has 1 QRP cut.
- The machine is equipped with a Round blade axis intersection length cutting.
- For the process the residual foil is a Roll-up wheels on this machine.
- The products come from the machine on a Modulair belt.