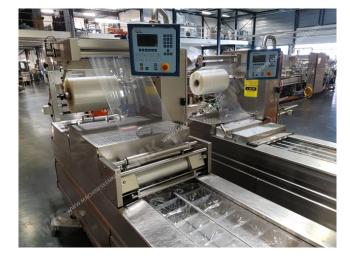

Manufacturer: Multivac Year Built: 2008

This used Multivac Thermoformer is built in 2008. The machine has a film width of 420mm and there is a dye set on the machine with an exit of 300mm. The format is now divided in a 2.4 format. The machine is equipped with 1 format. This format can be used for Formshrink packaging. The format does not have a stamp. The frame of the machine is currently 4350mm long, but we can always adjust this to the dimension you need.

## Machine details

- Type under foil unwinding: 6" corn.
- Type top foil unwinding: 6" Core.
- The machine has 1 QRP cut.
- The machine is equipped with a Round blade axis intersection length cutting.
- For the process the residual foil is a Roll-up wheels on this machine.
- The products come from the machine on a Modulair belt.

## Other features of the machine

- Vacum option
- Gas flushing
- Forming Pump
- Main Pump

If you wish, you can contact us more photos or information.

2/3

Machines Kennes | Hercules 26 | 5126 RK Gilze | Nederland | T: +31 (0)161 - 45 11 36 | F: +31 (0)161 - 45 33 35 I: www.machineskennes.nl | KvK: 18065826 | BTW: NL8500.94.811.B01