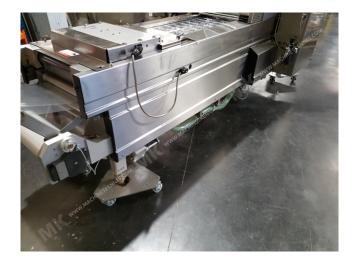

Manufacturer: Multivac Year Built: 2008

This used Multivac Thermoformer is built in 2008. The machine has a film width of 420mm and there is a dye set on the machine with an exit of 300mm. The format is now divided in a 2.4 format. The machine is equipped with 1 format. This format can be used for Formshrink packaging. The format does not have a stamp. The frame of the machine is currently 4350mm long, but we can always adjust this to the dimension you need.

## Machine details

- Type under foil unwinding: 6" corn.
- Type top foil unwinding: 6" Core.
- The machine has 1 QRP cut.
- The machine is equipped with a Round blade axis intersection length cutting.
- For the process the residual foil is a Roll-up wheels on this machine.
- The products come from the machine on a Modulair belt.