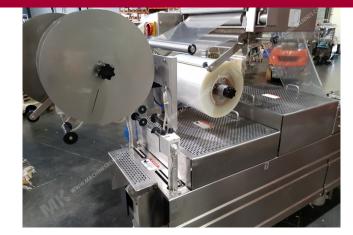

Manufacturer: Multivac Year Built: 2008

This used Multivac Thermoformer is built in 2008. The machine has a film width of 420mm and there is a dye set on the machine with an exit of 300mm. The format is now divided in a 2.4 format. The machine is equipped with 1 format. This format can be used for Formshrink packaging. The format does not have a stamp. The frame of the machine is currently 4350mm long, but we can always adjust this to the dimension you need.

## Machine details

- Type under foil unwinding: 6" corn.
- Type top foil unwinding: 6" Core.
- The machine has 1 QRP cut.
- The machine is equipped with a Round blade axis intersection length cutting.
- For the process the residual foil is a Roll-up wheels on this machine.
- The products come from the machine on a Modulair belt.