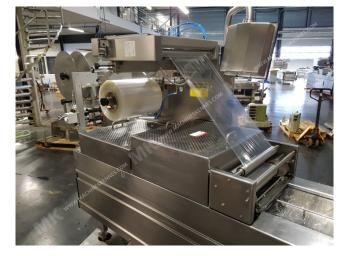

Manufacturer: Multivac Year Built: 2008

This used Multivac Thermoformer is built in 2008. The machine has a film width of 420mm and there is a dye set on the machine with an exit of 300mm. The format is now divided in a 2.4 format. The machine is equipped with 1 format. This format can be used for Formshrink packaging. The format does not have a stamp. The frame of the machine is currently 4350mm long, but we can always adjust this to the dimension you need.

## Machine details

- Type under foil unwinding: 6" corn.
- Type top foil unwinding: 6" Core.
- The machine has 1 QRP cut.
- The machine is equipped with a Round blade axis intersection length cutting.
- For the process the residual foil is a Roll-up wheels on this machine.
- The products come from the machine on a Modulair belt.

## Other features of the machine

- Vacum option
- Gas flushing
- Forming Pump
- Main Pump

If you wish, you can contact us more photos or information.

2/3

Machines Kennes | Hercules 26 | 5126 RK Gilze | Nederland | T: +31 (0)161 - 45 11 36 | F: +31 (0)161 - 45 33 35 I: www.machineskennes.nl | KvK: 18065826 | BTW: NL8500.94.811.B01