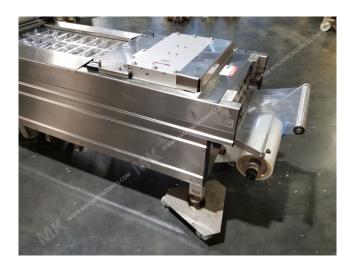

Manufacturer: Multivac Year Built: 2008

This used Multivac Thermoformer is built in 2008. The machine has a film width of 420mm and there is a dye set on the machine with an exit of 300mm. The format is now divided in a 2.4 format. The machine is equipped with 1 format. This format can be used for Formshrink packaging. The format does not have a stamp. The frame of the machine is currently 4350mm long, but we can always adjust this to the dimension you need.

## Machine details

- Type under foil unwinding: 6" corn.
- Type top foil unwinding: 6" Core.
- The machine has 1 QRP cut.
- The machine is equipped with a Round blade axis intersection length cutting.
- For the process the residual foil is a Roll-up wheels on this machine.
- The products come from the machine on a Modulair belt.