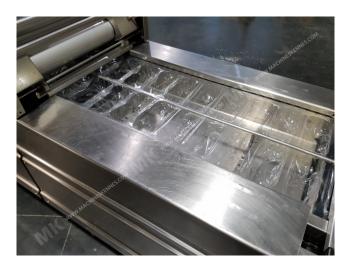

Manufacturer: Multivac Year Built: 2008

This used Multivac Thermoformer is built in 2008. The machine has a film width of 420mm and there is a dye set on the machine with an exit of 300mm. The format is now divided in a 2.4 format. The machine is equipped with 1 format. This format can be used for Formshrink packaging. The format does not have a stamp. The frame of the machine is currently 4350mm long, but we can always adjust this to the dimension you need.

## Other features of the machine

- Vacum option
- Gas flushing
- Forming Pump
- Main Pump

If you wish, you can contact us more photos or information.

2/3

Machines Kennes | Hercules 26 | 5126 RK Gilze | Nederland | T: +31 (0)161 - 45 11 36 | F: +31 (0)161 - 45 33 35 I: www.machineskennes.nl | KvK: 18065826 | BTW: NL8500.94.811.B01