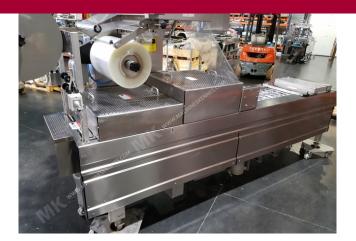

Manufacturer: Multivac Year Built: 2008

This used Multivac Thermoformer is built in 2008. The machine has a film width of 420mm and there is a dye set on the machine with an exit of 300mm. The format is now divided in a 2.4 format. The machine is equipped with 1 format. This format can be used for Formshrink packaging. The format does not have a stamp. The frame of the machine is currently 4350mm long, but we can always adjust this to the dimension you need.

## Machine details

- Type under foil unwinding: 6" corn.
- Type top foil unwinding: 6" Core.
- The machine has 1 QRP cut.
- The machine is equipped with a Round blade axis intersection length cutting.
- For the process the residual foil is a Roll-up wheels on this machine.
- The products come from the machine on a Modulair belt.