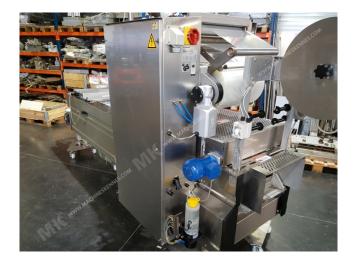

## Machine details

- Type under foil unwinding: 6" corn.
- Type top foil unwinding: 6" Core.
- The machine has 1 QRP cut.
- The machine is equipped with a Round blade axis intersection length cutting.
- For the process the residual foil is a Roll-up wheels on this machine.
- The products come from the machine on a Modulair belt.