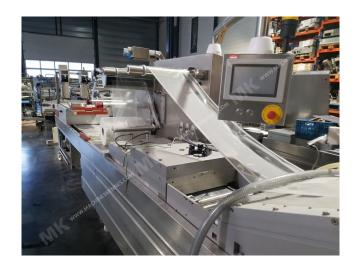

Manufacturer: Repak
Type: RE3
Year Built: 2002

This used Repak RE3 Thermoformer is built in 2002. On the PLC in the machine is standing 16000 operating hours. The machine has a film width of 440mm and there is a dye set on the machine with an exit of 555mm. The format is now divided in a 2.3 format. The machine is equipped with 1 format. This format can be used for Soft and Rigid Film packaging. The format does not have a stamp. The frame of the machine is currently 9450mm long, but we can always adjust this to the dimension you need.

## **Machine details**

- Type under foil unwinding: Jumbo.
- Type top foil unwinding: 76mm Dual-Core.
- The machine has 1 cut stans (Hard foil).
- The machine is equipped with a Role scissors intersection length cutting.
- For the process the residual foil is a Roll-up wheels on this machine.
- The products come from the machine on a Fibre Band.