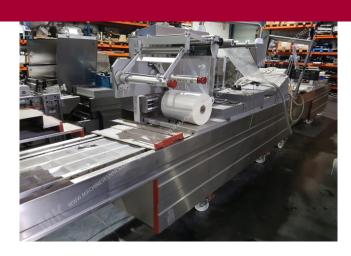

Manufacturer: Repak
Type: RE3
Year Built: 2002

This used Repak RE3 Thermoformer is built in 2002. On the PLC in the machine is standing 16000 operating hours. The machine has a film width of 440mm and there is a dye set on the machine with an exit of 555mm. The format is now divided in a 2.3 format. The machine is equipped with 1 format. This format can be used for Soft and Rigid Film packaging. The format does not have a stamp. The frame of the machine is currently 9450mm long, but we can always adjust this to the dimension you need.

## **Machine details**

- Type under foil unwinding: Jumbo.
- Type top foil unwinding: 76mm Dual-Core.
- The machine has 1 cut stans (Hard foil).
- The machine is equipped with a Role scissors intersection length cutting.
- For the process the residual foil is a Roll-up wheels on this machine.
- The products come from the machine on a Fibre Band.

## Other features of the machine

- Vacum option
- Gas flushing
- label option
- Forming Pump

If you wish, you can contact us more photos or information.