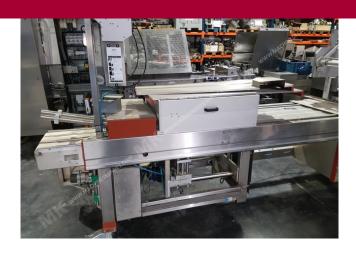

Manufacturer: Repak
Type: RE3
Year Built: 2002

This used Repak RE3 Thermoformer is built in 2002. On the PLC in the machine is standing 16000 operating hours. The machine has a film width of 440mm and there is a dye set on the machine with an exit of 555mm. The format is now divided in a 2.3 format. The machine is equipped with 1 format. This format can be used for Soft and Rigid Film packaging. The format does not have a stamp. The frame of the machine is currently 9450mm long, but we can always adjust this to the dimension you need.

## **Machine details**

- Type under foil unwinding: Jumbo.
- Type top foil unwinding: 76mm Dual-Core.
- The machine has 1 cut stans (Hard foil).
- The machine is equipped with a Role scissors intersection length cutting.
- For the process the residual foil is a Roll-up wheels on this machine.
- The products come from the machine on a Fibre Band.

## Other features of the machine

- Vacum option
- Gas flushing
- label option
- Forming Pump

If you wish, you can contact us more photos or information.