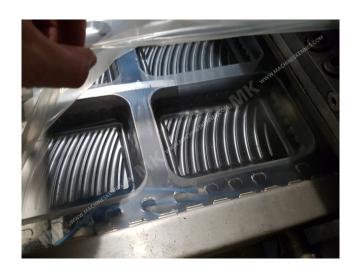

Manufacturer: Repak
Type: RE3
Year Built: 2002

This used Repak RE3 Thermoformer is built in 2002. On the PLC in the machine is standing 16000 operating hours. The machine has a film width of 440mm and there is a dye set on the machine with an exit of 555mm. The format is now divided in a 2.3 format. The machine is equipped with 1 format. This format can be used for Soft and Rigid Film packaging. The format does not have a stamp. The frame of the machine is currently 9450mm long, but we can always adjust this to the dimension you need.