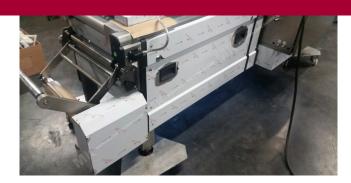

Manufacturer: Dutchpac (MK Gilze)

Type: MKR140 Year Built: 2022

This used Dutchpac (MK Gilze) MKR140 Thermoformer is built in 2022. On the PLC in the machine is standing 0 operating hours. The machine has a film width of 420mm and there is a dye set on the machine with an exit of 230mm. The format is now divided in a 2.1 format. The machine is equipped with 1 format. This format can be used for Soft Folie packaging. The format does not have a stamp. The frame of the machine is currently 3450mm long, but we can always adjust this to the dimension you need.

## **Machine details**

- Type under foil unwinding: 76mm Core.
- Type top foil unwinding: 76mm core.
- The machine has 1 QRP cut.
- The machine is equipped with a Round blade axis intersection length cutting.
- For the process the residual foil is a Trim Bin on this machine.
- The products come from the machine on a None.

## Other features of the machine

- Vacum option
- Gas flushing
- Main Pump

If you wish, you can contact us more photos or information.