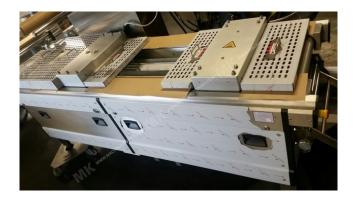

Manufacturer: Dutchpac (MK Gilze)

Type: MKR140 Year Built: 2022

This used Dutchpac (MK Gilze) MKR140 Thermoformer is built in 2022. On the PLC in the machine is standing 0 operating hours. The machine has a film width of 420mm and there is a dye set on the machine with an exit of 230mm. The format is now divided in a 2.1 format. The machine is equipped with 1 format. This format can be used for Soft Folie packaging. The format does not have a stamp. The frame of the machine is currently 3450mm long, but we can always adjust this to the dimension you need.