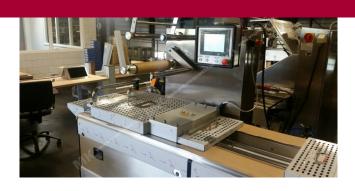

Manufacturer: Dutchpac (MK Gilze)

Type: MKR140 Year Built: 2022

This used Dutchpac (MK Gilze) MKR140 Thermoformer is built in 2022. On the PLC in the machine is standing 0 operating hours. The machine has a film width of 420mm and there is a dye set on the machine with an exit of 230mm. The format is now divided in a 2.1 format. The machine is equipped with 1 format. This format can be used for Soft Folie packaging. The format does not have a stamp. The frame of the machine is currently 3450mm long, but we can always adjust this to the dimension you need.

## **Machine details**

- Type under foil unwinding: 76mm Core.
- Type top foil unwinding: 76mm core.
- The machine has 1 QRP cut.
- The machine is equipped with a Round blade axis intersection length cutting.
- For the process the residual foil is a Trim Bin on this machine.
- The products come from the machine on a None.

## Other features of the machine

- Vacum option
- Gas flushing
- Main Pump

If you wish, you can contact us more photos or information.