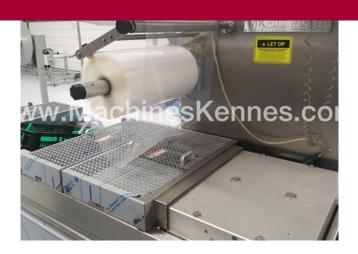

Manufacturer: Multivac Type: R530 Year Built: 2001 Working Hours: 3587

This used Multivac R530 Thermoformer is built in 2001. On the PLC in the machine is standing 3587 operating hours. The machine has a film width of 560mm and there is a dye set on the machine with an exit of 540mm. The format is now divided in a 4.2 format. The machine is equipped with 1 format. This format can be used for Soft Folie packaging. The format does not have a stamp. The frame of the machine is currently 9000mm long, but we can always adjust this to the dimension you need.

## **Machine details**

- Type under foil unwinding: Jumbo.
- Type top foil unwinding: 76mm core.
- The machine has 1 contour cut.
- The machine is equipped with a Cassette Undercut length cutting.
- For the process the residual foil is a Roll-up wheels on this machine.
- The products come from the machine on a Modulair belt.

## Other features of the machine

- Vacum option
- Coarse and fine system

If you wish, you can contact us more photos or information.