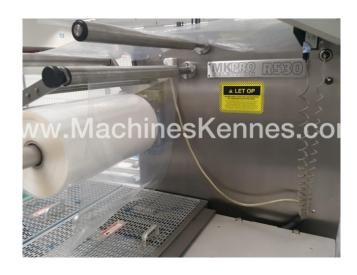

Manufacturer: Multivac Type: R530 Year Built: 2001 Working Hours: 3587

This used Multivac R530 Thermoformer is built in 2001. On the PLC in the machine is standing 3587 operating hours. The machine has a film width of 560mm and there is a dye set on the machine with an exit of 540mm. The format is now divided in a 4.2 format. The machine is equipped with 1 format. This format can be used for Soft Folie packaging. The format does not have a stamp. The frame of the machine is currently 9000mm long, but we can always adjust this to the dimension you need.

## Other features of the machine

- Vacum option
- Coarse and fine system

If you wish, you can contact us more photos or information.