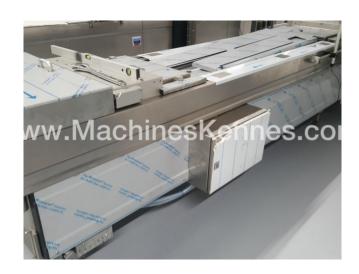

Manufacturer: Multivac Type: R530 Year Built: 2001 Working Hours: 3587

This used Multivac R530 Thermoformer is built in 2001. On the PLC in the machine is standing 3587 operating hours. The machine has a film width of 560mm and there is a dye set on the machine with an exit of 540mm. The format is now divided in a 4.2 format. The machine is equipped with 1 format. This format can be used for Soft Folie packaging. The format does not have a stamp. The frame of the machine is currently 9000mm long, but we can always adjust this to the dimension you need.

## **Machine details**

- Type under foil unwinding: Jumbo.
- Type top foil unwinding: 76mm core.
- The machine has 1 contour cut.
- The machine is equipped with a Cassette Undercut length cutting.
- For the process the residual foil is a Roll-up wheels on this machine.
- The products come from the machine on a Modulair belt.