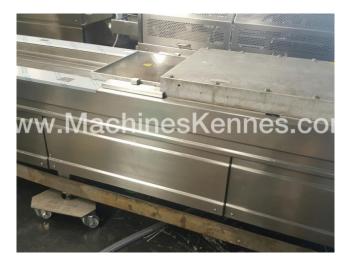

Manufacturer: Multivac Type: R530 Year Built: 2001 Working Hours: 3587

This used Multivac R530 Thermoformer is built in 2001. On the PLC in the machine is standing 3587 operating hours. The machine has a film width of 560mm and there is a dye set on the machine with an exit of 540mm. The format is now divided in a 4.2 format. The machine is equipped with 1 format. This format can be used for Soft Folie packaging. The format does not have a stamp. The frame of the machine is currently 9000mm long, but we can always adjust this to the dimension you need.