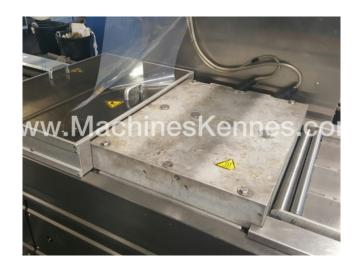

## **Machine details**

- Type under foil unwinding: Jumbo.
- Type top foil unwinding: 76mm core.
- The machine has 1 contour cut.
- The machine is equipped with a Cassette Undercut length cutting.
- For the process the residual foil is a Roll-up wheels on this machine.
- The products come from the machine on a Modulair belt.

## Other features of the machine

- Vacum option
- Coarse and fine system

If you wish, you can contact us more photos or information.