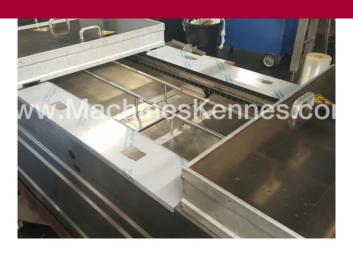

Manufacturer: Multivac Type: R530 Year Built: 2001 Working Hours: 3587

This used Multivac R530 Thermoformer is built in 2001. On the PLC in the machine is standing 3587 operating hours. The machine has a film width of 560mm and there is a dye set on the machine with an exit of 540mm. The format is now divided in a 4.2 format. The machine is equipped with 1 format. This format can be used for Soft Folie packaging. The format does not have a stamp. The frame of the machine is currently 9000mm long, but we can always adjust this to the dimension you need.

## **Machine details**

- Type under foil unwinding: Jumbo.
- Type top foil unwinding: 76mm core.
- The machine has 1 contour cut.
- The machine is equipped with a Cassette Undercut length cutting.
- For the process the residual foil is a Roll-up wheels on this machine.
- The products come from the machine on a Modulair belt.