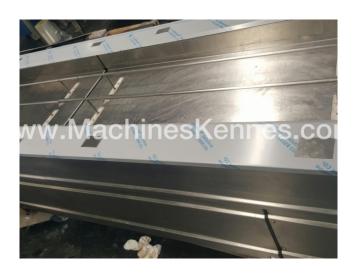

Manufacturer: Multivac Type: R530 Year Built: 2001 Working Hours: 3587

This used Multivac R530 Thermoformer is built in 2001. On the PLC in the machine is standing 3587 operating hours. The machine has a film width of 560mm and there is a dye set on the machine with an exit of 540mm. The format is now divided in a 4.2 format. The machine is equipped with 1 format. This format can be used for Soft Folie packaging. The format does not have a stamp. The frame of the machine is currently 9000mm long, but we can always adjust this to the dimension you need.