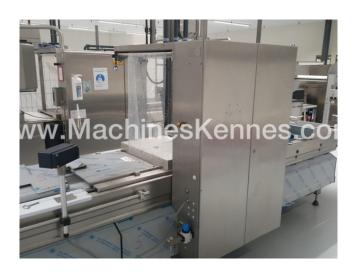

Manufacturer: Multivac Type: R530 Year Built: 2001 Working Hours: 3587

This used Multivac R530 Thermoformer is built in 2001. On the PLC in the machine is standing 3587 operating hours. The machine has a film width of 560mm and there is a dye set on the machine with an exit of 540mm. The format is now divided in a 4.2 format. The machine is equipped with 1 format. This format can be used for Soft Folie packaging. The format does not have a stamp. The frame of the machine is currently 9000mm long, but we can always adjust this to the dimension you need.

## **Machine details**

- Type under foil unwinding: Jumbo.
- Type top foil unwinding: 76mm core.
- The machine has 1 contour cut.
- The machine is equipped with a Cassette Undercut length cutting.
- For the process the residual foil is a Roll-up wheels on this machine.
- The products come from the machine on a Modulair belt.

## Other features of the machine

- Vacum option
- Coarse and fine system

If you wish, you can contact us more photos or information.