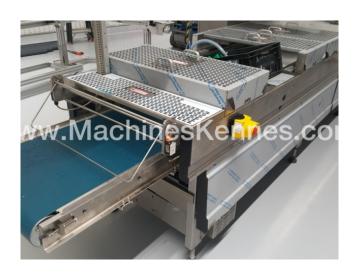

Manufacturer: Multivac Type: R530 Year Built: 2001 Working Hours: 3587

This used Multivac R530 Thermoformer is built in 2001. On the PLC in the machine is standing 3587 operating hours. The machine has a film width of 560mm and there is a dye set on the machine with an exit of 540mm. The format is now divided in a 4.2 format. The machine is equipped with 1 format. This format can be used for Soft Folie packaging. The format does not have a stamp. The frame of the machine is currently 9000mm long, but we can always adjust this to the dimension you need.

## **Machine details**

- Type under foil unwinding: Jumbo.
- Type top foil unwinding: 76mm core.
- The machine has 1 contour cut.
- The machine is equipped with a Cassette Undercut length cutting.
- For the process the residual foil is a Roll-up wheels on this machine.
- The products come from the machine on a Modulair belt.