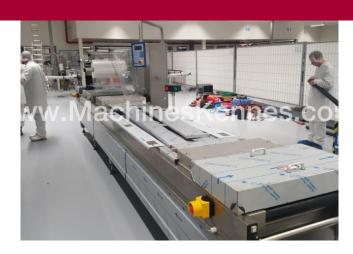

Manufacturer: Multivac Type: R530 Year Built: 2001 Working Hours: 3587

This used Multivac R530 Thermoformer is built in 2001. On the PLC in the machine is standing 3587 operating hours. The machine has a film width of 560mm and there is a dye set on the machine with an exit of 540mm. The format is now divided in a 4.2 format. The machine is equipped with 1 format. This format can be used for Soft Folie packaging. The format does not have a stamp. The frame of the machine is currently 9000mm long, but we can always adjust this to the dimension you need.

## **Machine details**

- Type under foil unwinding: Jumbo.
- Type top foil unwinding: 76mm core.
- The machine has 1 contour cut.
- The machine is equipped with a Cassette Undercut length cutting.
- For the process the residual foil is a Roll-up wheels on this machine.
- The products come from the machine on a Modulair belt.

## Other features of the machine

- Vacum option
- Coarse and fine system

If you wish, you can contact us more photos or information.