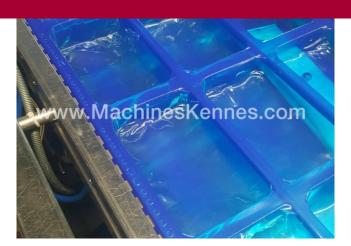

Manufacturer: Multivac Type: R530 Year Built: 2001 Working Hours: 3587

This used Multivac R530 Thermoformer is built in 2001. On the PLC in the machine is standing 3587 operating hours. The machine has a film width of 560mm and there is a dye set on the machine with an exit of 540mm. The format is now divided in a 4.2 format. The machine is equipped with 1 format. This format can be used for Soft Folie packaging. The format does not have a stamp. The frame of the machine is currently 9000mm long, but we can always adjust this to the dimension you need.