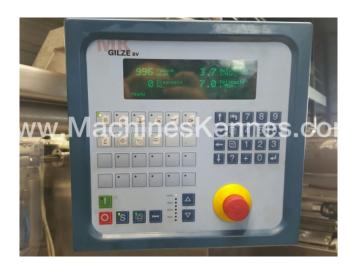

Manufacturer: Multivac Type: R530 Year Built: 2001 Working Hours: 3587

This used Multivac R530 Thermoformer is built in 2001. On the PLC in the machine is standing 3587 operating hours. The machine has a film width of 560mm and there is a dye set on the machine with an exit of 540mm. The format is now divided in a 4.2 format. The machine is equipped with 1 format. This format can be used for Soft Folie packaging. The format does not have a stamp. The frame of the machine is currently 9000mm long, but we can always adjust this to the dimension you need.