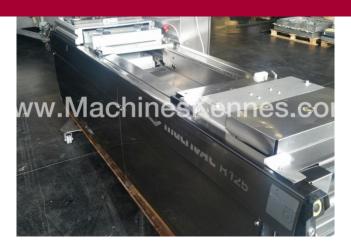

Manufacturer: Multivac
Type: R125
Year Built: 2008

This used Multivac R125 Thermoformer is built in 2008. On the PLC in the machine is standing 956 operating hours. The machine has a film width of 420mm and there is a dye set on the machine with an exit of 200mm. The format is now divided in a 1.1 format. The machine is equipped with 4 formats. These formats can be used for Soft Folie packaging. The format does not have a stamp. The frame of the machine is currently 2750mm long, but we can always adjust this to the dimension you need.

## **Machine details**

- Type under foil unwinding: 76mm Core.
- Type top foil unwinding: 76mm core.
- The machine has 1 QRF cut.
- The machine is equipped with a Round blade axis intersection length cutting.
- For the process the residual foil is a Roll-up wheels on this machine.
- The products come from the machine on a Modulair belt.