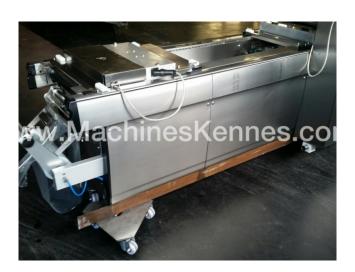

Manufacturer: Multivac
Type: R125
Year Built: 2008

This used Multivac R125 Thermoformer is built in 2008. On the PLC in the machine is standing 956 operating hours. The machine has a film width of 420mm and there is a dye set on the machine with an exit of 200mm. The format is now divided in a 1.1 format. The machine is equipped with 4 formats. These formats can be used for Soft Folie packaging. The format does not have a stamp. The frame of the machine is currently 2750mm long, but we can always adjust this to the dimension you need.

## **Machine details**

- Type under foil unwinding: 76mm Core.
- Type top foil unwinding: 76mm core.
- The machine has 1 QRF cut.
- The machine is equipped with a Round blade axis intersection length cutting.
- For the process the residual foil is a Roll-up wheels on this machine.
- The products come from the machine on a Modulair belt.