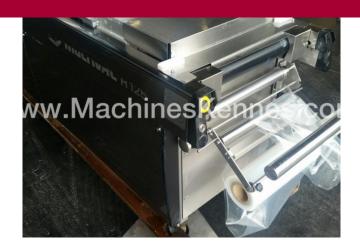

Manufacturer: Multivac
Type: R125
Year Built: 2008

This used Multivac R125 Thermoformer is built in 2008. On the PLC in the machine is standing 956 operating hours. The machine has a film width of 420mm and there is a dye set on the machine with an exit of 200mm. The format is now divided in a 1.1 format. The machine is equipped with 4 formats. These formats can be used for Soft Folie packaging. The format does not have a stamp. The frame of the machine is currently 2750mm long, but we can always adjust this to the dimension you need.

## **Machine details**

- Type under foil unwinding: 76mm Core.
- Type top foil unwinding: 76mm core.
- The machine has 1 QRF cut.
- The machine is equipped with a Round blade axis intersection length cutting.
- For the process the residual foil is a Roll-up wheels on this machine.
- The products come from the machine on a Modulair belt.