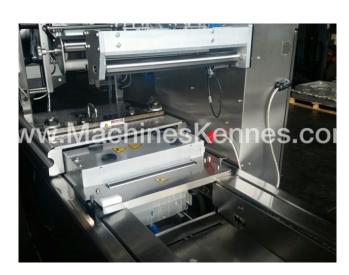

## **Machine details**

- Type under foil unwinding: 76mm Core.
- Type top foil unwinding: 76mm core.
- The machine has 1 QRF cut.
- The machine is equipped with a Round blade axis intersection length cutting.
- For the process the residual foil is a Roll-up wheels on this machine.
- The products come from the machine on a Modulair belt.