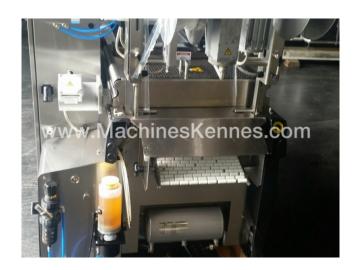

## **Machine details**

- Type under foil unwinding: 76mm Core.
- Type top foil unwinding: 76mm core.
- The machine has 1 QRF cut.
- The machine is equipped with a Round blade axis intersection length cutting.
- For the process the residual foil is a Roll-up wheels on this machine.
- The products come from the machine on a Modulair belt.

## Other features of the machine

- Vacum option
- Gas flushing
- Main Pump

If you wish, you can contact us more photos or information.