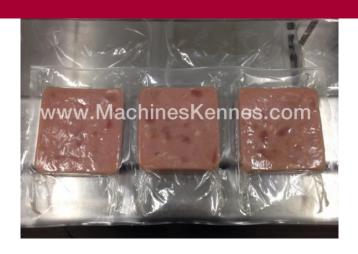

Manufacturer: Multivac
Type: R125
Year Built: 2008

This used Multivac R125 Thermoformer is built in 2008. On the PLC in the machine is standing 956 operating hours. The machine has a film width of 420mm and there is a dye set on the machine with an exit of 200mm. The format is now divided in a 1.1 format. The machine is equipped with 4 formats. These formats can be used for Soft Folie packaging. The format does not have a stamp. The frame of the machine is currently 2750mm long, but we can always adjust this to the dimension you need.

## Other features of the machine

- Vacum option
- Gas flushing
- Main Pump

If you wish, you can contact us more photos or information.