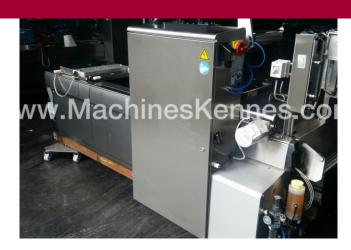

Manufacturer: Multivac
Type: R125
Year Built: 2008

This used Multivac R125 Thermoformer is built in 2008. On the PLC in the machine is standing 956 operating hours. The machine has a film width of 420mm and there is a dye set on the machine with an exit of 200mm. The format is now divided in a 1.1 format. The machine is equipped with 4 formats. These formats can be used for Soft Folie packaging. The format does not have a stamp. The frame of the machine is currently 2750mm long, but we can always adjust this to the dimension you need.