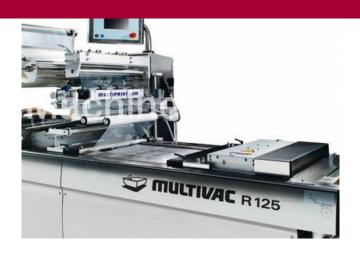

Manufacturer: Multivac
Type: R125
Year Built: 2008

This used Multivac R125 Thermoformer is built in 2008. On the PLC in the machine is standing 956 operating hours. The machine has a film width of 420mm and there is a dye set on the machine with an exit of 200mm. The format is now divided in a 1.1 format. The machine is equipped with 4 formats. These formats can be used for Soft Folie packaging. The format does not have a stamp. The frame of the machine is currently 2750mm long, but we can always adjust this to the dimension you need.