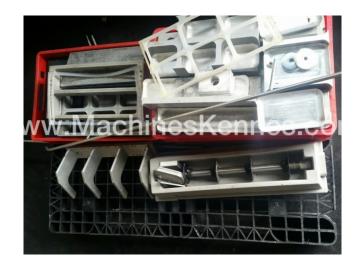

Manufacturer: Multivac
Type: R125
Year Built: 2008

This used Multivac R125 Thermoformer is built in 2008. On the PLC in the machine is standing 956 operating hours. The machine has a film width of 420mm and there is a dye set on the machine with an exit of 200mm. The format is now divided in a 1.1 format. The machine is equipped with 4 formats. These formats can be used for Soft Folie packaging. The format does not have a stamp. The frame of the machine is currently 2750mm long, but we can always adjust this to the dimension you need.