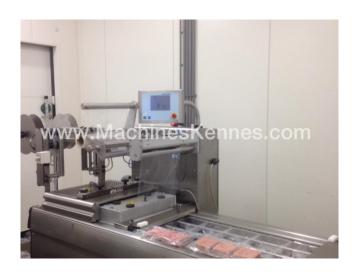

Manufacturer: Multivac
Type: R125
Year Built: 2008

This used Multivac R125 Thermoformer is built in 2008. On the PLC in the machine is standing 956 operating hours. The machine has a film width of 420mm and there is a dye set on the machine with an exit of 200mm. The format is now divided in a 1.1 format. The machine is equipped with 4 formats. These formats can be used for Soft Folie packaging. The format does not have a stamp. The frame of the machine is currently 2750mm long, but we can always adjust this to the dimension you need.

## **Machine details**

- Type under foil unwinding: 76mm Core.
- Type top foil unwinding: 76mm core.
- The machine has 1 QRF cut.
- The machine is equipped with a Round blade axis intersection length cutting.
- For the process the residual foil is a Roll-up wheels on this machine.
- The products come from the machine on a Modulair belt.