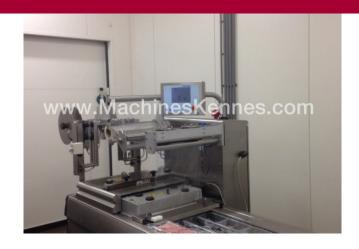

Manufacturer: Multivac
Type: R125
Year Built: 2008

This used Multivac R125 Thermoformer is built in 2008. On the PLC in the machine is standing 956 operating hours. The machine has a film width of 420mm and there is a dye set on the machine with an exit of 200mm. The format is now divided in a 1.1 format. The machine is equipped with 4 formats. These formats can be used for Soft Folie packaging. The format does not have a stamp. The frame of the machine is currently 2750mm long, but we can always adjust this to the dimension you need.

## **Machine details**

- Type under foil unwinding: 76mm Core.
- Type top foil unwinding: 76mm core.
- The machine has 1 QRF cut.
- The machine is equipped with a Round blade axis intersection length cutting.
- For the process the residual foil is a Roll-up wheels on this machine.
- The products come from the machine on a Modulair belt.