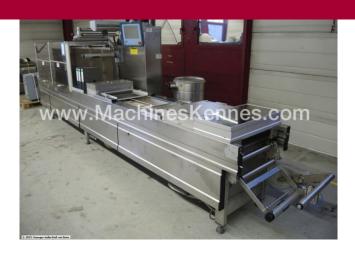

Manufacturer: Multivac Type: R240 Year Built: 2003

This used Multivac R240 Thermoformer is built in 2003. On the PLC in the machine is standing 1980 operating hours. The machine has a film width of 459mm and there is a dye set on the machine with an exit of 260mm. The format is now divided in a 2.2 format. The machine is equipped with 1 format. This format can be used for Rigid film packaging. The format does not have a stamp. The frame of the machine is currently 5950mm long, but we can always adjust this to the dimension you need.