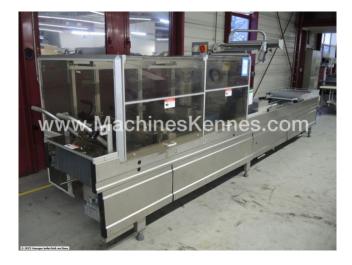

Manufacturer: Multivac Type: R240 Year Built: 2003

This used Multivac R240 Thermoformer is built in 2003. On the PLC in the machine is standing 1980 operating hours. The machine has a film width of 459mm and there is a dye set on the machine with an exit of 260mm. The format is now divided in a 2.2 format. The machine is equipped with 1 format. This format can be used for Rigid film packaging. The format does not have a stamp. The frame of the machine is currently 5950mm long, but we can always adjust this to the dimension you need.