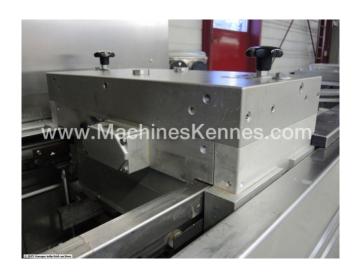

Manufacturer: Multivac Type: R240 Year Built: 2003

This used Multivac R240 Thermoformer is built in 2003. On the PLC in the machine is standing 1980 operating hours. The machine has a film width of 459mm and there is a dye set on the machine with an exit of 260mm. The format is now divided in a 2.2 format. The machine is equipped with 1 format. This format can be used for Rigid film packaging. The format does not have a stamp. The frame of the machine is currently 5950mm long, but we can always adjust this to the dimension you need.