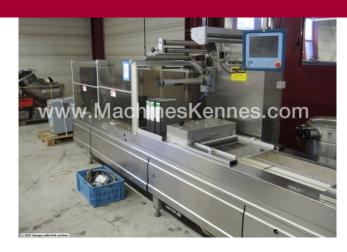

Manufacturer: Multivac Type: R240 Year Built: 2003

This used Multivac R240 Thermoformer is built in 2003. On the PLC in the machine is standing 1980 operating hours. The machine has a film width of 459mm and there is a dye set on the machine with an exit of 260mm. The format is now divided in a 2.2 format. The machine is equipped with 1 format. This format can be used for Rigid film packaging. The format does not have a stamp. The frame of the machine is currently 5950mm long, but we can always adjust this to the dimension you need.