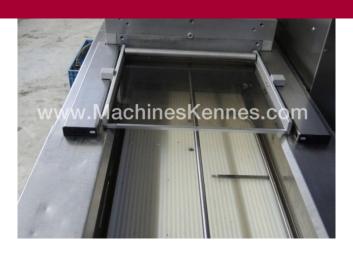

Manufacturer: Multivac Type: R240 Year Built: 2003

This used Multivac R240 Thermoformer is built in 2003. On the PLC in the machine is standing 1980 operating hours. The machine has a film width of 459mm and there is a dye set on the machine with an exit of 260mm. The format is now divided in a 2.2 format. The machine is equipped with 1 format. This format can be used for Rigid film packaging. The format does not have a stamp. The frame of the machine is currently 5950mm long, but we can always adjust this to the dimension you need.

## **Machine details**

- Type under foil unwinding: 76mm Core.
- Type top foil unwinding: 76mm core.
- The machine has 1 QRP cut.
- The machine has 1 cut stans (Hard foil).
- The machine is equipped with a Cassette Undercut length cutting.
- For the process the residual foil is a Roll-up wheels on this machine.
- The products come from the machine on a None.