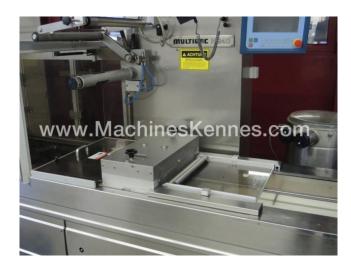

Manufacturer: Multivac Type: R240 Year Built: 2003

This used Multivac R240 Thermoformer is built in 2003. On the PLC in the machine is standing 1980 operating hours. The machine has a film width of 459mm and there is a dye set on the machine with an exit of 260mm. The format is now divided in a 2.2 format. The machine is equipped with 1 format. This format can be used for Rigid film packaging. The format does not have a stamp. The frame of the machine is currently 5950mm long, but we can always adjust this to the dimension you need.