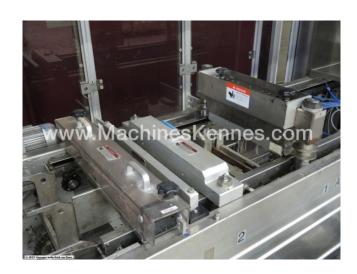

## **Machine details**

- Type under foil unwinding: 76mm Core.
- Type top foil unwinding: 76mm core.
- The machine has 1 QRP cut.
- The machine has 1 cut stans (Hard foil).
- The machine is equipped with a Cassette Undercut length cutting.
- For the process the residual foil is a Roll-up wheels on this machine.
- The products come from the machine on a None.