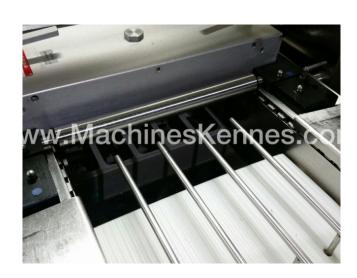

## **Machine details**

- Type under foil unwinding: 76mm Core.
- Type top foil unwinding: 76mm core.
- The machine has 2 QRF cuts.
- The machine is equipped with a Round blade axis intersection length cutting.
- For the process the residual foil is a Trim Bin on this machine.
- The products come from the machine on a Fibre Band.