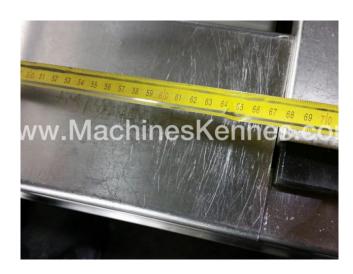

Manufacturer: Multivac
Type: R140
Year Built: 2003
Working Hours: 1600

This used Multivac R140 Thermoformer is built in 2003. On the PLC in the machine is standing 1600 operating hours. The machine has a film width of 420mm and there is a dye set on the machine with an exit of 250mm. The format is now divided in a 1.1 format. The machine is equipped with 2 formats. These formats can be used for Soft Folie packaging. The format does not have a stamp. The frame of the machine is currently 3500mm long, but we can always adjust this to the dimension you need.