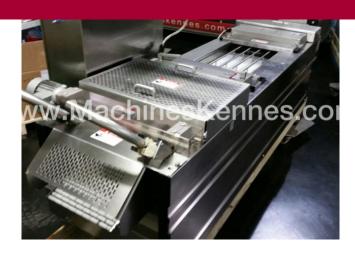

Manufacturer: Multivac
Type: R140
Year Built: 2003
Working Hours: 1600

This used Multivac R140 Thermoformer is built in 2003. On the PLC in the machine is standing 1600 operating hours. The machine has a film width of 420mm and there is a dye set on the machine with an exit of 250mm. The format is now divided in a 1.1 format. The machine is equipped with 2 formats. These formats can be used for Soft Folie packaging. The format does not have a stamp. The frame of the machine is currently 3500mm long, but we can always adjust this to the dimension you need.

## **Machine details**

- Type under foil unwinding: 76mm Core.
- Type top foil unwinding: 76mm core.
- The machine has 2 QRF cuts.
- The machine is equipped with a Round blade axis intersection length cutting.
- For the process the residual foil is a Trim Bin on this machine.
- The products come from the machine on a Fibre Band.