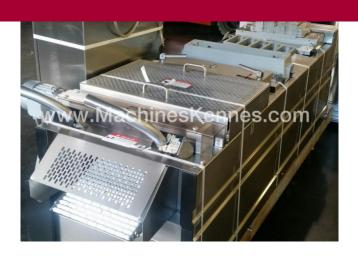

Manufacturer: Multivac
Type: R140
Year Built: 2003
Working Hours: 1600

This used Multivac R140 Thermoformer is built in 2003. On the PLC in the machine is standing 1600 operating hours. The machine has a film width of 420mm and there is a dye set on the machine with an exit of 250mm. The format is now divided in a 1.1 format. The machine is equipped with 2 formats. These formats can be used for Soft Folie packaging. The format does not have a stamp. The frame of the machine is currently 3500mm long, but we can always adjust this to the dimension you need.

## **Machine details**

- Type under foil unwinding: 76mm Core.
- Type top foil unwinding: 76mm core.
- The machine has 2 QRF cuts.
- The machine is equipped with a Round blade axis intersection length cutting.
- For the process the residual foil is a Trim Bin on this machine.
- The products come from the machine on a Fibre Band.