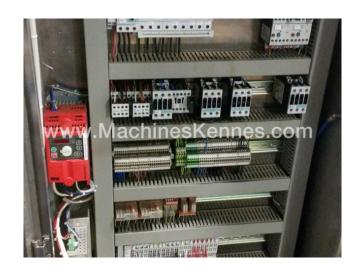

## **Machine details**

- Type under foil unwinding: 76mm Core.
- Type top foil unwinding: 76mm core.
- The machine has 2 QRF cuts.
- The machine is equipped with a Round blade axis intersection length cutting.
- For the process the residual foil is a Trim Bin on this machine.
- The products come from the machine on a Fibre Band.