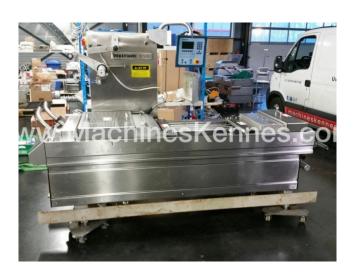

Manufacturer: Multivac
Type: R140
Year Built: 2003
Working Hours: 1600

This used Multivac R140 Thermoformer is built in 2003. On the PLC in the machine is standing 1600 operating hours. The machine has a film width of 420mm and there is a dye set on the machine with an exit of 250mm. The format is now divided in a 1.1 format. The machine is equipped with 2 formats. These formats can be used for Soft Folie packaging. The format does not have a stamp. The frame of the machine is currently 3500mm long, but we can always adjust this to the dimension you need.