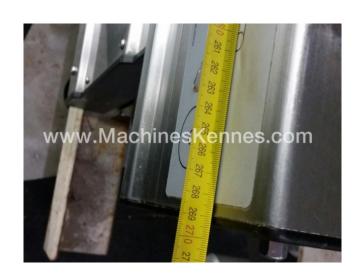

Manufacturer: Multivac
Type: R140
Year Built: 2003
Working Hours: 1600

This used Multivac R140 Thermoformer is built in 2003. On the PLC in the machine is standing 1600 operating hours. The machine has a film width of 420mm and there is a dye set on the machine with an exit of 250mm. The format is now divided in a 1.1 format. The machine is equipped with 2 formats. These formats can be used for Soft Folie packaging. The format does not have a stamp. The frame of the machine is currently 3500mm long, but we can always adjust this to the dimension you need.