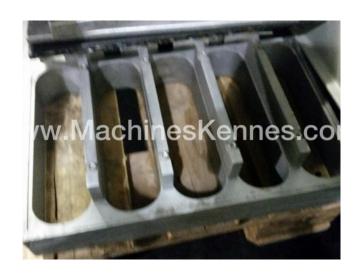

Manufacturer: Multivac
Type: R140
Year Built: 2003
Working Hours: 1600

This used Multivac R140 Thermoformer is built in 2003. On the PLC in the machine is standing 1600 operating hours. The machine has a film width of 420mm and there is a dye set on the machine with an exit of 250mm. The format is now divided in a 1.1 format. The machine is equipped with 2 formats. These formats can be used for Soft Folie packaging. The format does not have a stamp. The frame of the machine is currently 3500mm long, but we can always adjust this to the dimension you need.