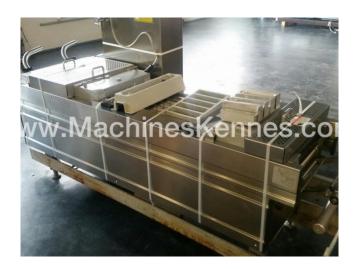

Manufacturer: Multivac
Type: R140
Year Built: 2003
Working Hours: 1600

This used Multivac R140 Thermoformer is built in 2003. On the PLC in the machine is standing 1600 operating hours. The machine has a film width of 420mm and there is a dye set on the machine with an exit of 250mm. The format is now divided in a 1.1 format. The machine is equipped with 2 formats. These formats can be used for Soft Folie packaging. The format does not have a stamp. The frame of the machine is currently 3500mm long, but we can always adjust this to the dimension you need.

## **Machine details**

- Type under foil unwinding: 76mm Core.
- Type top foil unwinding: 76mm core.
- The machine has 2 QRF cuts.
- The machine is equipped with a Round blade axis intersection length cutting.
- For the process the residual foil is a Trim Bin on this machine.
- The products come from the machine on a Fibre Band.